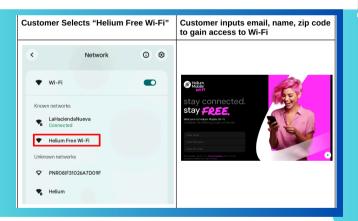

With Helium Mobile Hotspot, there is no need to share your business Wifi password, helping you eliminate security risks and providing a positive customer experience

**Earn** for providing secure Wifi access for your customers

# Customer's data is secure through Helium Mobile Encryption (WPA3)

WPA3 for Wi-Fi security, which is an industrystandard protocol that employs modern cryptographic algorithms to protect network traffic. Additionally, authentication to the Helium Mobile Wi-Fi network uses Passpoint 2.0, where each authorized device presents a certificate, and no passwords are used.